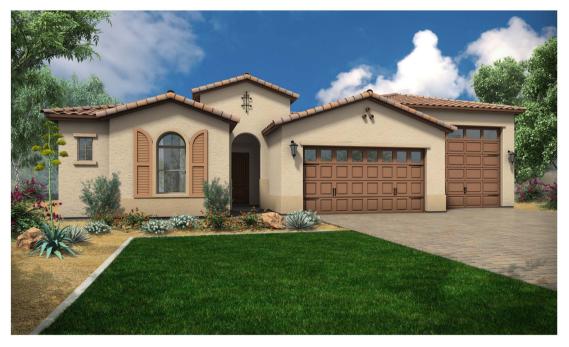

#### Newport 1,965 Sq. Ft.

Elevation A

Elevation B — (Shown with optional stone)

Elevation C — (Shown with optional stone)