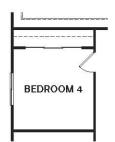

# Newport 1,965 Sq. Ft.

OPT. TUB/SHOWER AT OWNER'S BATH

OPT. BEDROOM 4 I.L.O. FLEX SPACE

www.courtlandcommunities.com

In an effort to continually improve our plans and also due to the possibility of material shortages, there may be existing or future dranges made in the building products, materials, methods or designs used in our homes which are not reflected in our models. Such modifications as well as price dranges may be made without notice. Therefore, please consult one of our Sales Executives for the latest information. Location, size, and existence of doors, windows, walls, and any other item depicted may vary depending on exterior preference or choice of options. Prices, plans, benefits, incentives and locations are subject to change without notice. Complete plans are available for inspection upon request. ROC#271575