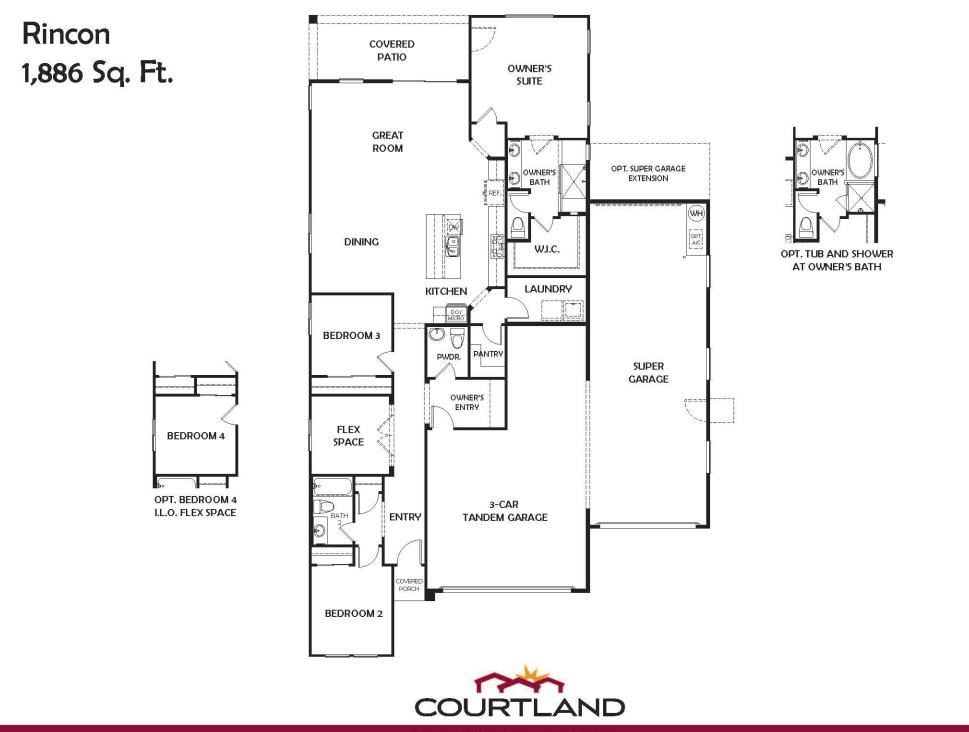

#### Rincon 1,886 Sq. Ft.

Elevation A

Elevation B — (Shown with optional stone)

Elevation C — (Shown with optional stone)

www.courtlandcommunities.com

In an effort to continually improve our plans and also due to the possibility of material shortages, there may be existing or future thanges made in the building products, materials, methods or designs used in our homes which are not reflected in our models. Such modifications as well as price thanges may be made without notice. Therefore, please consult one of our Sales Executives for the latest information. Location, size, and existence of doors, windows, walls, and any other item depicted may vary depending on exterior preference or choice of options. Prices, plans, benefits, incentives and locations are subject to change without notice. Complete plans are available for inspection upon request. ROC#201575