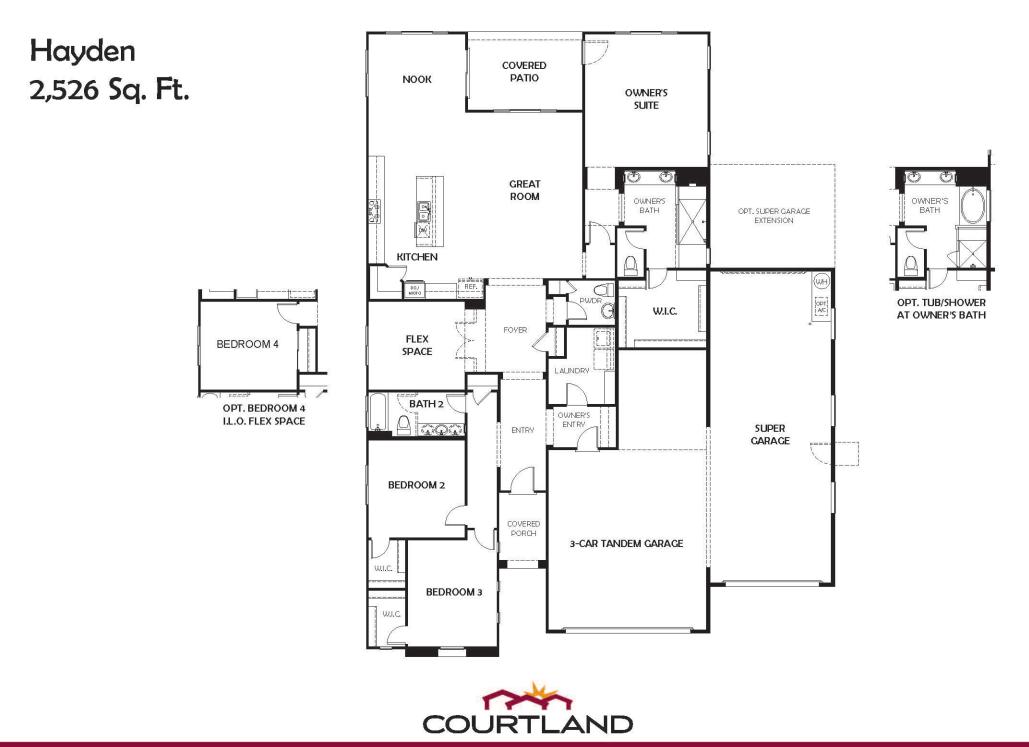

## Hayden 2,526 Sq. Ft.

Elevation A

Elevation B — (Shown with optional stone)

Elevation C — (Shown with optional stone)

www.courtlandcommunities.com

In an effort to continually improve our plans and also due to the possibility of material shortages, there may be existing or future thanges made in the building products, materials, methods or designs used in our homes which are not reflected in our models. Such modifications as well as price thanges made without notice. Therefore, please consult one of our Sales Executives for the latest information. Location, size, and existence of doors, windows, walls, and any other item depicted may vary depending on exterior preference or thoice of options. Prices, plans, benefits, incentives and locations are subject to change without notice. Complete plans are available for inspection upon request. ROC#271575