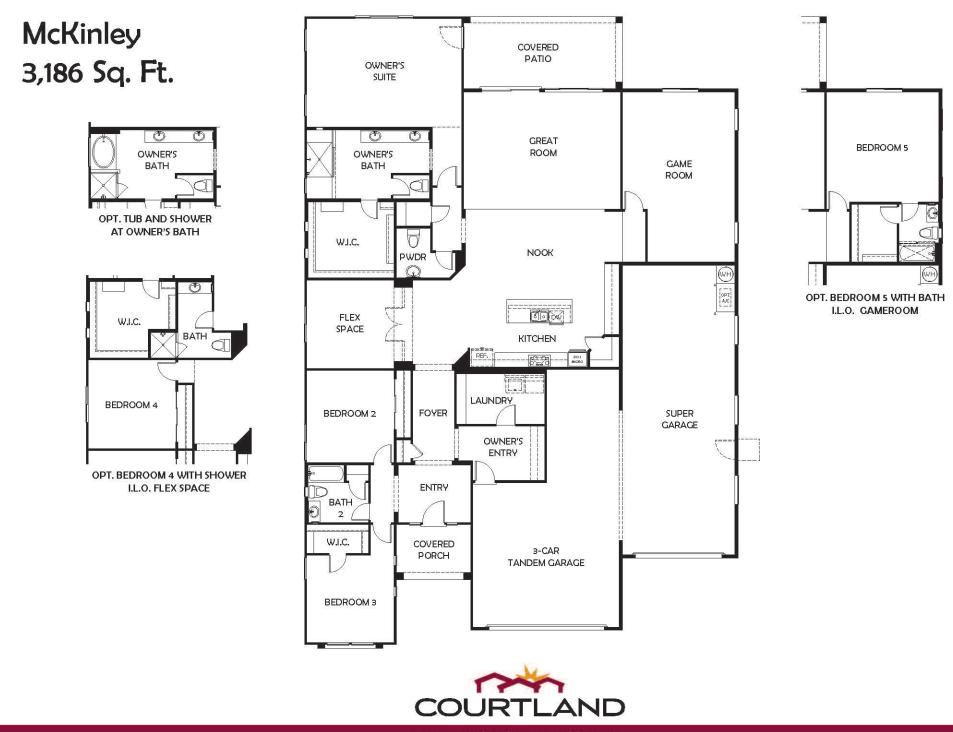

# McKinley 3,186 Sq. Ft.

Elevation A

Elevation B — (Shown with optional stone)

Elevation C — (Shown with optional stone)

www.courtlandcommunities.com

In an effort to continually improve our plans and also due to the possibility of material shortages, there may be existing or future dranges made in the building products, materials, methods or designs used in our homes which are not reflected in our models. Such modifications as well as price dranges may be made without notice. Therefore, please consult one of our Sales Executives for the latest information. Location, size, and existence of doors, windows, walls, and any other item depicted may vary depending on exterior preference or choice of options. Prices, plans, benefits, incentives and locations are subject to change without notice. Complete plans are available for inspection upon request. ROC#271575