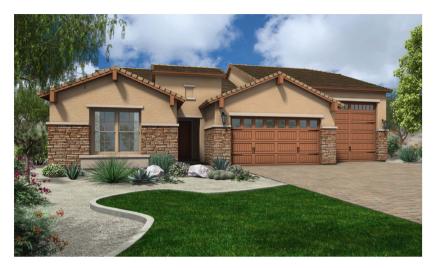

#### Newport 1,965 Sq. Ft.

Elevation A

Elevation B — (Shown with optional stone)

Elevation C — (Shown with optional stone)