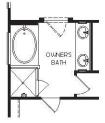

# Newport 1,965 Sq. Ft.

OPT. TUB/SHOWER AT OWNER'S BATH

OPT. BEDROOM 4 I.L.O. FLEX SPACE

www.courtlandcommunities.com

In an effort to continually improve our plans and also due to the possibility of material shortages, there may be existing or future dranges made in the building products, materials, methods or designs used in our homes which are not reflected in our models. Such modifications as well as price dranges may be made without notice. Therefore, please consult one of our Sales Executives for the latest information. Location, size, and existence of doors, windows, walls, and any other item depicted may vary depending on exterior preference or choice of options. Prices, plans, benefits, incentives and locations are subject to change without notice. Complete plans are available for inspection upon request. ROC#271575