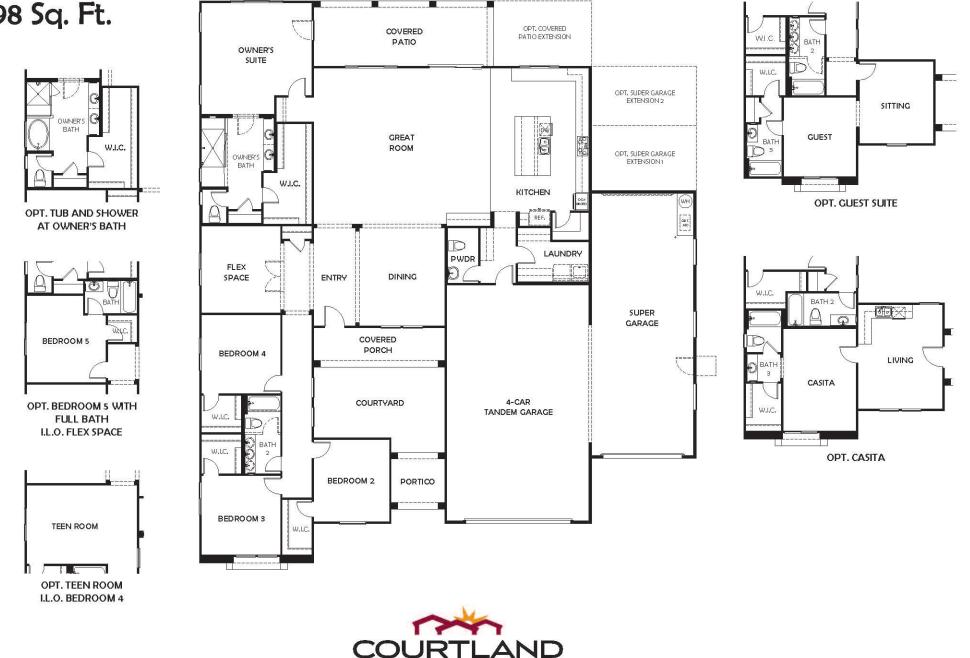

# Pinnacle 3,198 Sq. Ft.

Elevation A

Elevation B — (Shown with optional stone)

Elevation C — (Shown with optional stone)

# Pinnacle 3,198 Sq. Ft.

www.courtlandcommunities.com

In an effort to continually improve our plans and also due to the possibility of material shortages, there may be existing or future changes made in the building products, materials, methods or designs used in our homes which are not reflected in our models. Such modifications as well as price changes may be made without notice. Therefore, please consult one of our Sales Executives for the latest information. Location, size, and existence of doors, windows, walls, and any other item depicted may vary depending on exterior preference or choice of options. Prices, plans, benefits, incentives and locations are subject to change without notice. Complete plans are available for inspection upon request. ROC#271575