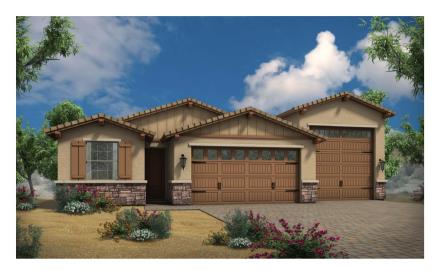

#### Newport 1,965 Sq. Ft.

Elevation A

Elevation B — (Shown with optional stone)

Elevation C — (Shown with optional stone)

# Newport 1,965 Sq. Ft.

OPT. TUB/SHOWER AT OWNER'S BATH

OPT. BEDROOM 4 I.L.O. FLEX SPACE

www.courtlandcommunities.com

In an effort to continually improve our plans and also due to the possibility of material shortages, there may be existing or future dranges made in the building products, materials, methods or designs used in our homes which are not reflected in our models. Such modifications as well as price dranges may be made without notice. Therefore, please consult one of our Sales Executives for the latest information. Location, size, and existence of doors, windows, walls, and any other item depicted may vary depending on exterior preference or choice of options. Prices, plans, benefits, incentives and locations are subject to change without notice. Complete plans are available for inspection upon request. ROC#271575