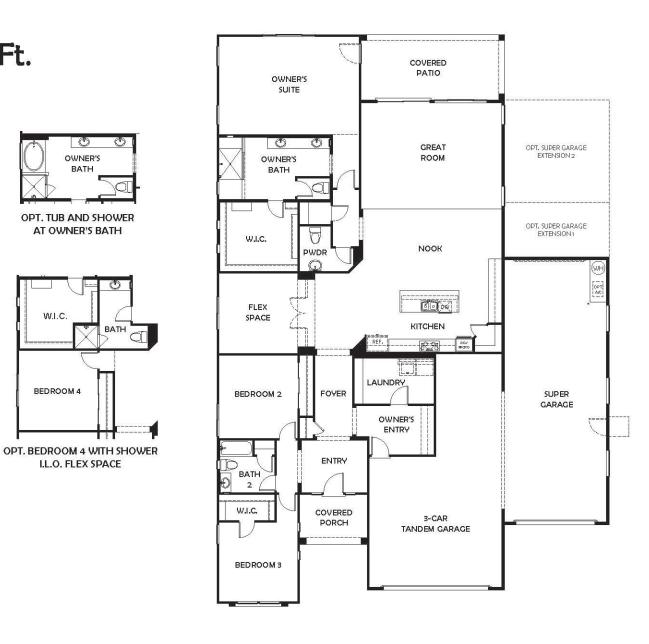

## Hayden 2,526 Sq. Ft.

Elevation A

Elevation B — (Shown with optional stone)

Elevation C — (Shown with optional stone)

www.courtlandcommunities.com

In an effort to continually improve our plans and also due to the possibility of material shortages, there may be existing or future thanges made in the building products, materials, methods or designs used in our homes which are not reflected in our models. Such modifications as well as price thanges made without notice. Therefore, please consult one of our Sales Executives for the latest information. Location, size, and existence of doors, windows, walls, and any other item depicted may vary depending on exterior preference or thoice of options. Prices, plans, benefits, incentives and locations are subject to change without notice. Complete plans are available for inspection upon request. ROC#271575