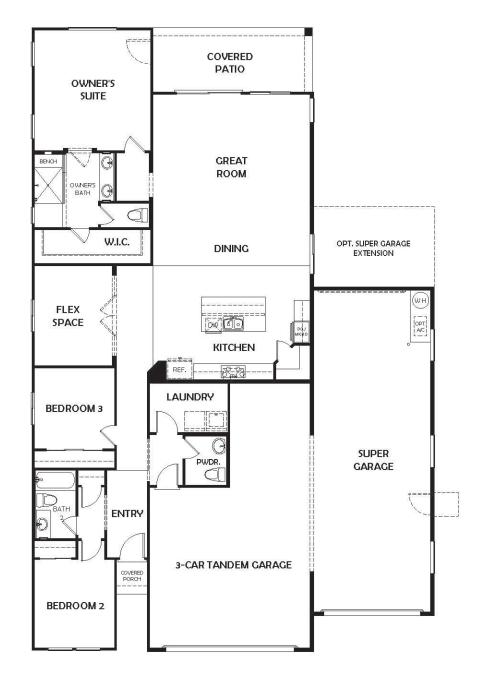

# Newport 1,965 Sq. Ft.

OPT. TUB/SHOWER AT OWNER'S BATH

OPT. BEDROOM 4 I.L.O. FLEX SPACE

www.courtlandcommunities.com

In an effort to continually improve our plans and also due to the possibility of material shortages, there may be existing or future dranges made in the building products, materials, methods or designs used in our homes which are not reflected in our models. Such modifications as well as price dranges may be made without notice. Therefore, please consult one of our Sales Executives for the latest information. Location, size, and existence of doors, windows, walls, and any other item depicted may vary depending on exterior preference or choice of options. Prices, plans, benefits, incentives and locations are subject to change without notice. Complete plans are available for inspection upon request. ROC#271575